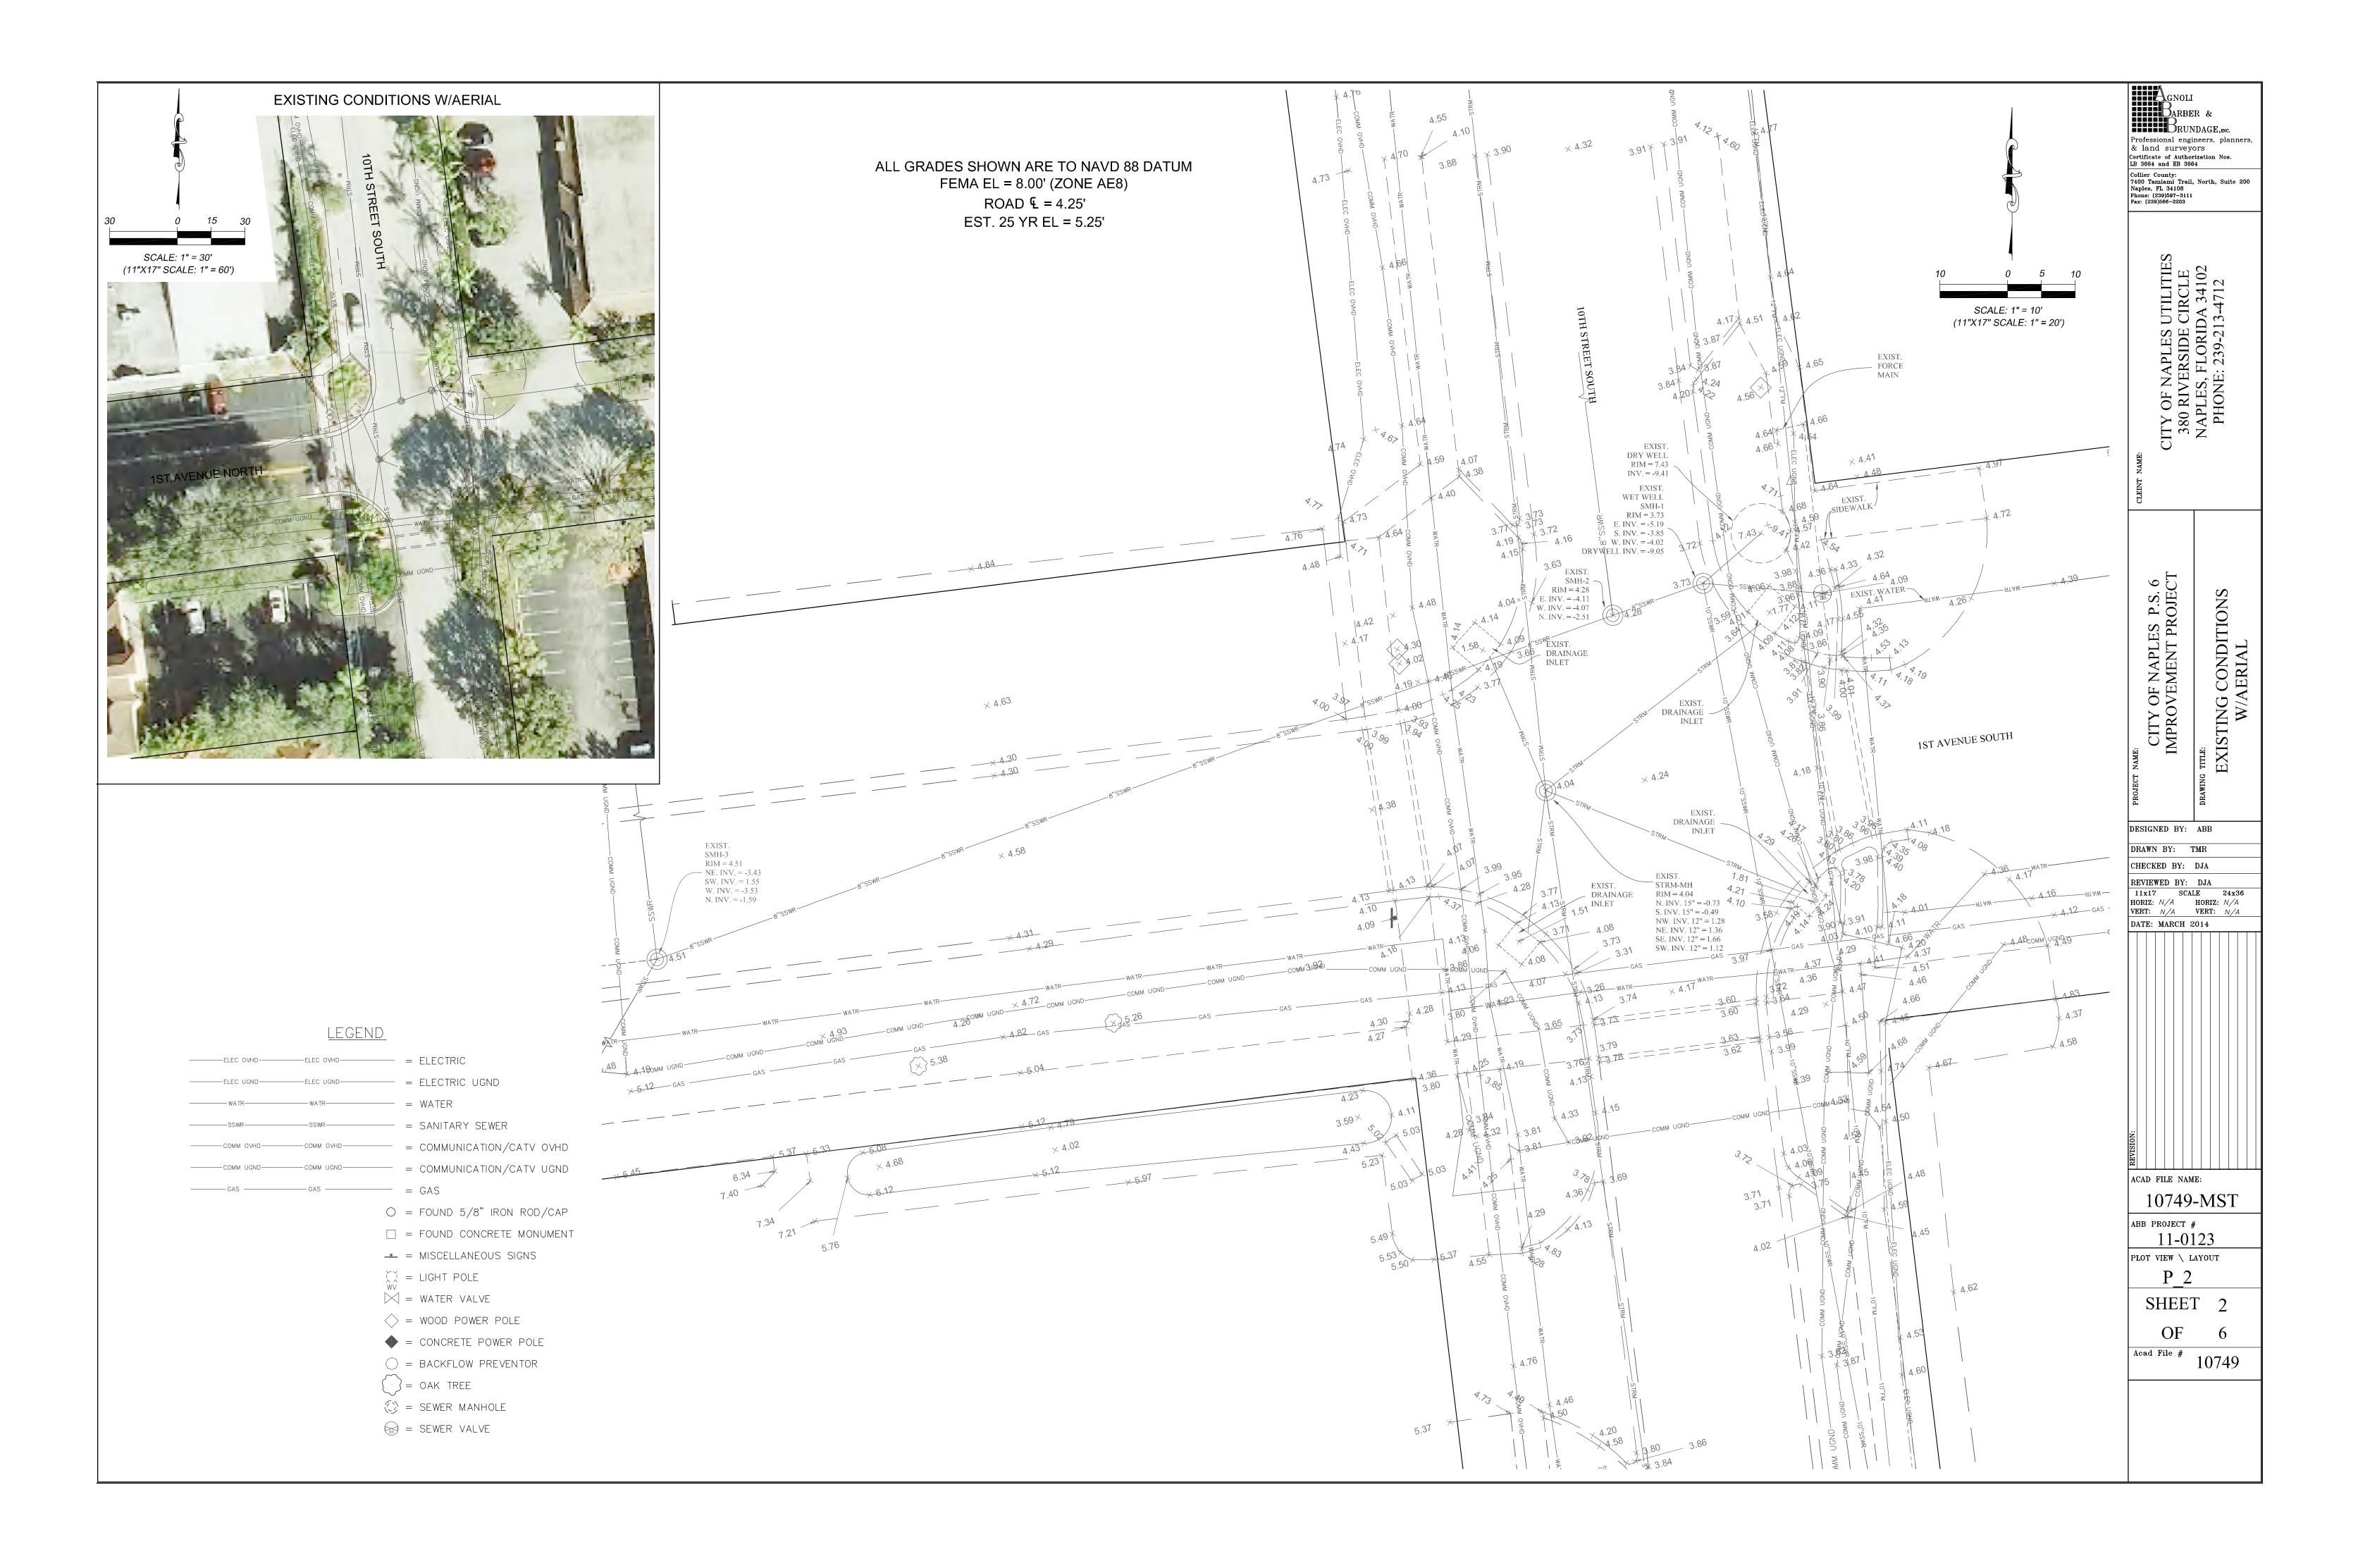

|               | LEGENE     | )               |   |                         |
|---------------|------------|-----------------|---|-------------------------|
| <br>ELEC OVHD | -ELEC OVHD |                 | = | ELECTRIC                |
| <br>ELEC UGND | -ELEC UGND |                 | = | ELECTRIC UGND           |
| <br>- WATR    |            |                 | = | WATER                   |
| <br>-SSWR     |            |                 | = | SANITARY SEWER          |
| <br>COMM OVHD | -COMM OVHD |                 | = | COMMUNICATION/CATV OVHD |
| <br>COMM UGND | -COMM UGND |                 | = | COMMUNICATION/CATV UGND |
| <br>GAS       | — GAS —    |                 | = | GAS                     |
|               |            | $\bigcirc$      | = | FOUND 5/8" IRON ROD/CAP |
|               |            |                 | = | FOUND CONCRETE MONUMENT |
|               |            |                 | = | MISCELLANEOUS SIGNS     |
|               |            |                 | = | LIGHT POLE              |
|               |            | $\bowtie$       | = | WATER VALVE             |
|               |            | $\diamond$      | = | WOOD POWER POLE         |
|               |            | $\blacklozenge$ | = | CONCRETE POWER POLE     |
|               |            | $\bigcirc$      | = | BACKFLOW PREVENTOR      |
|               |            | $(\cdot)$       | = | OAK TREE                |
|               |            | ()              | = | SEWER MANHOLE           |
|               |            | SS              | = | SEWER VALVE             |
|               |            |                 |   |                         |