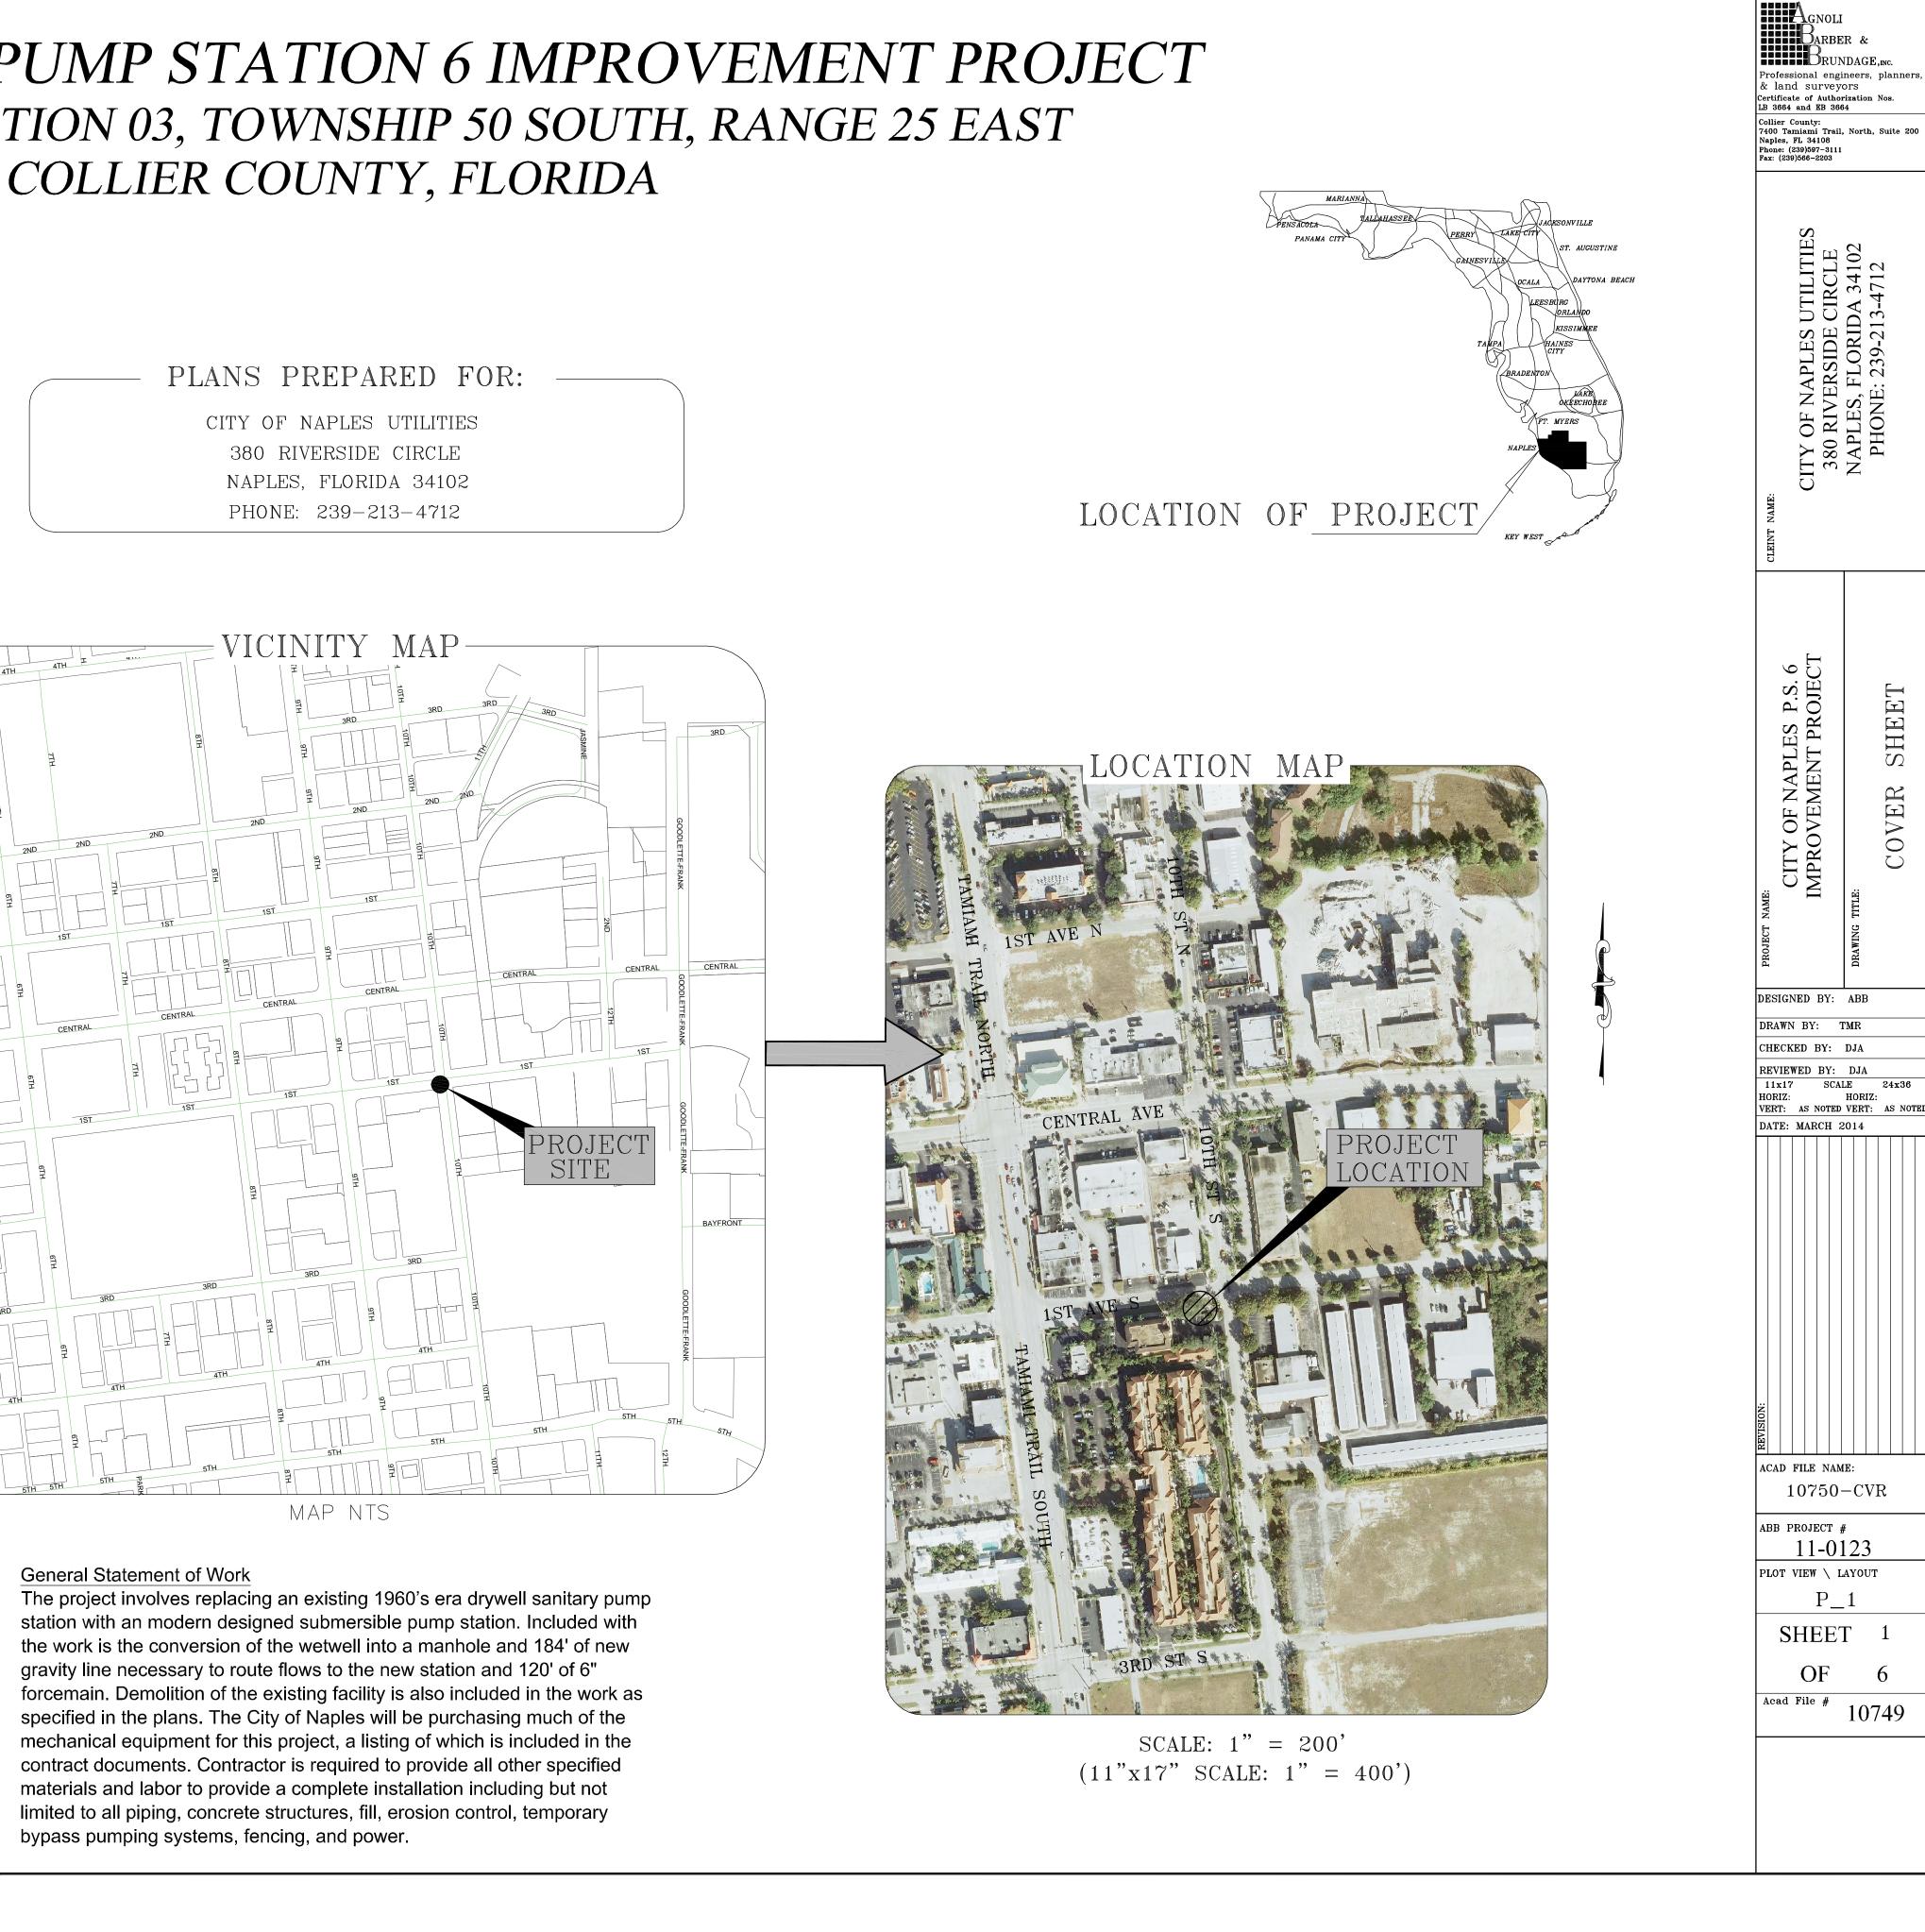

# CITY OF NAPLES PUMP STATION 6 IMPROVEMENT PROJECT LOCATED IN SECTION 03, TOWNSHIP 50 SOUTH, RANGE 25 EAST COLLIER COUNTY, FLORIDA