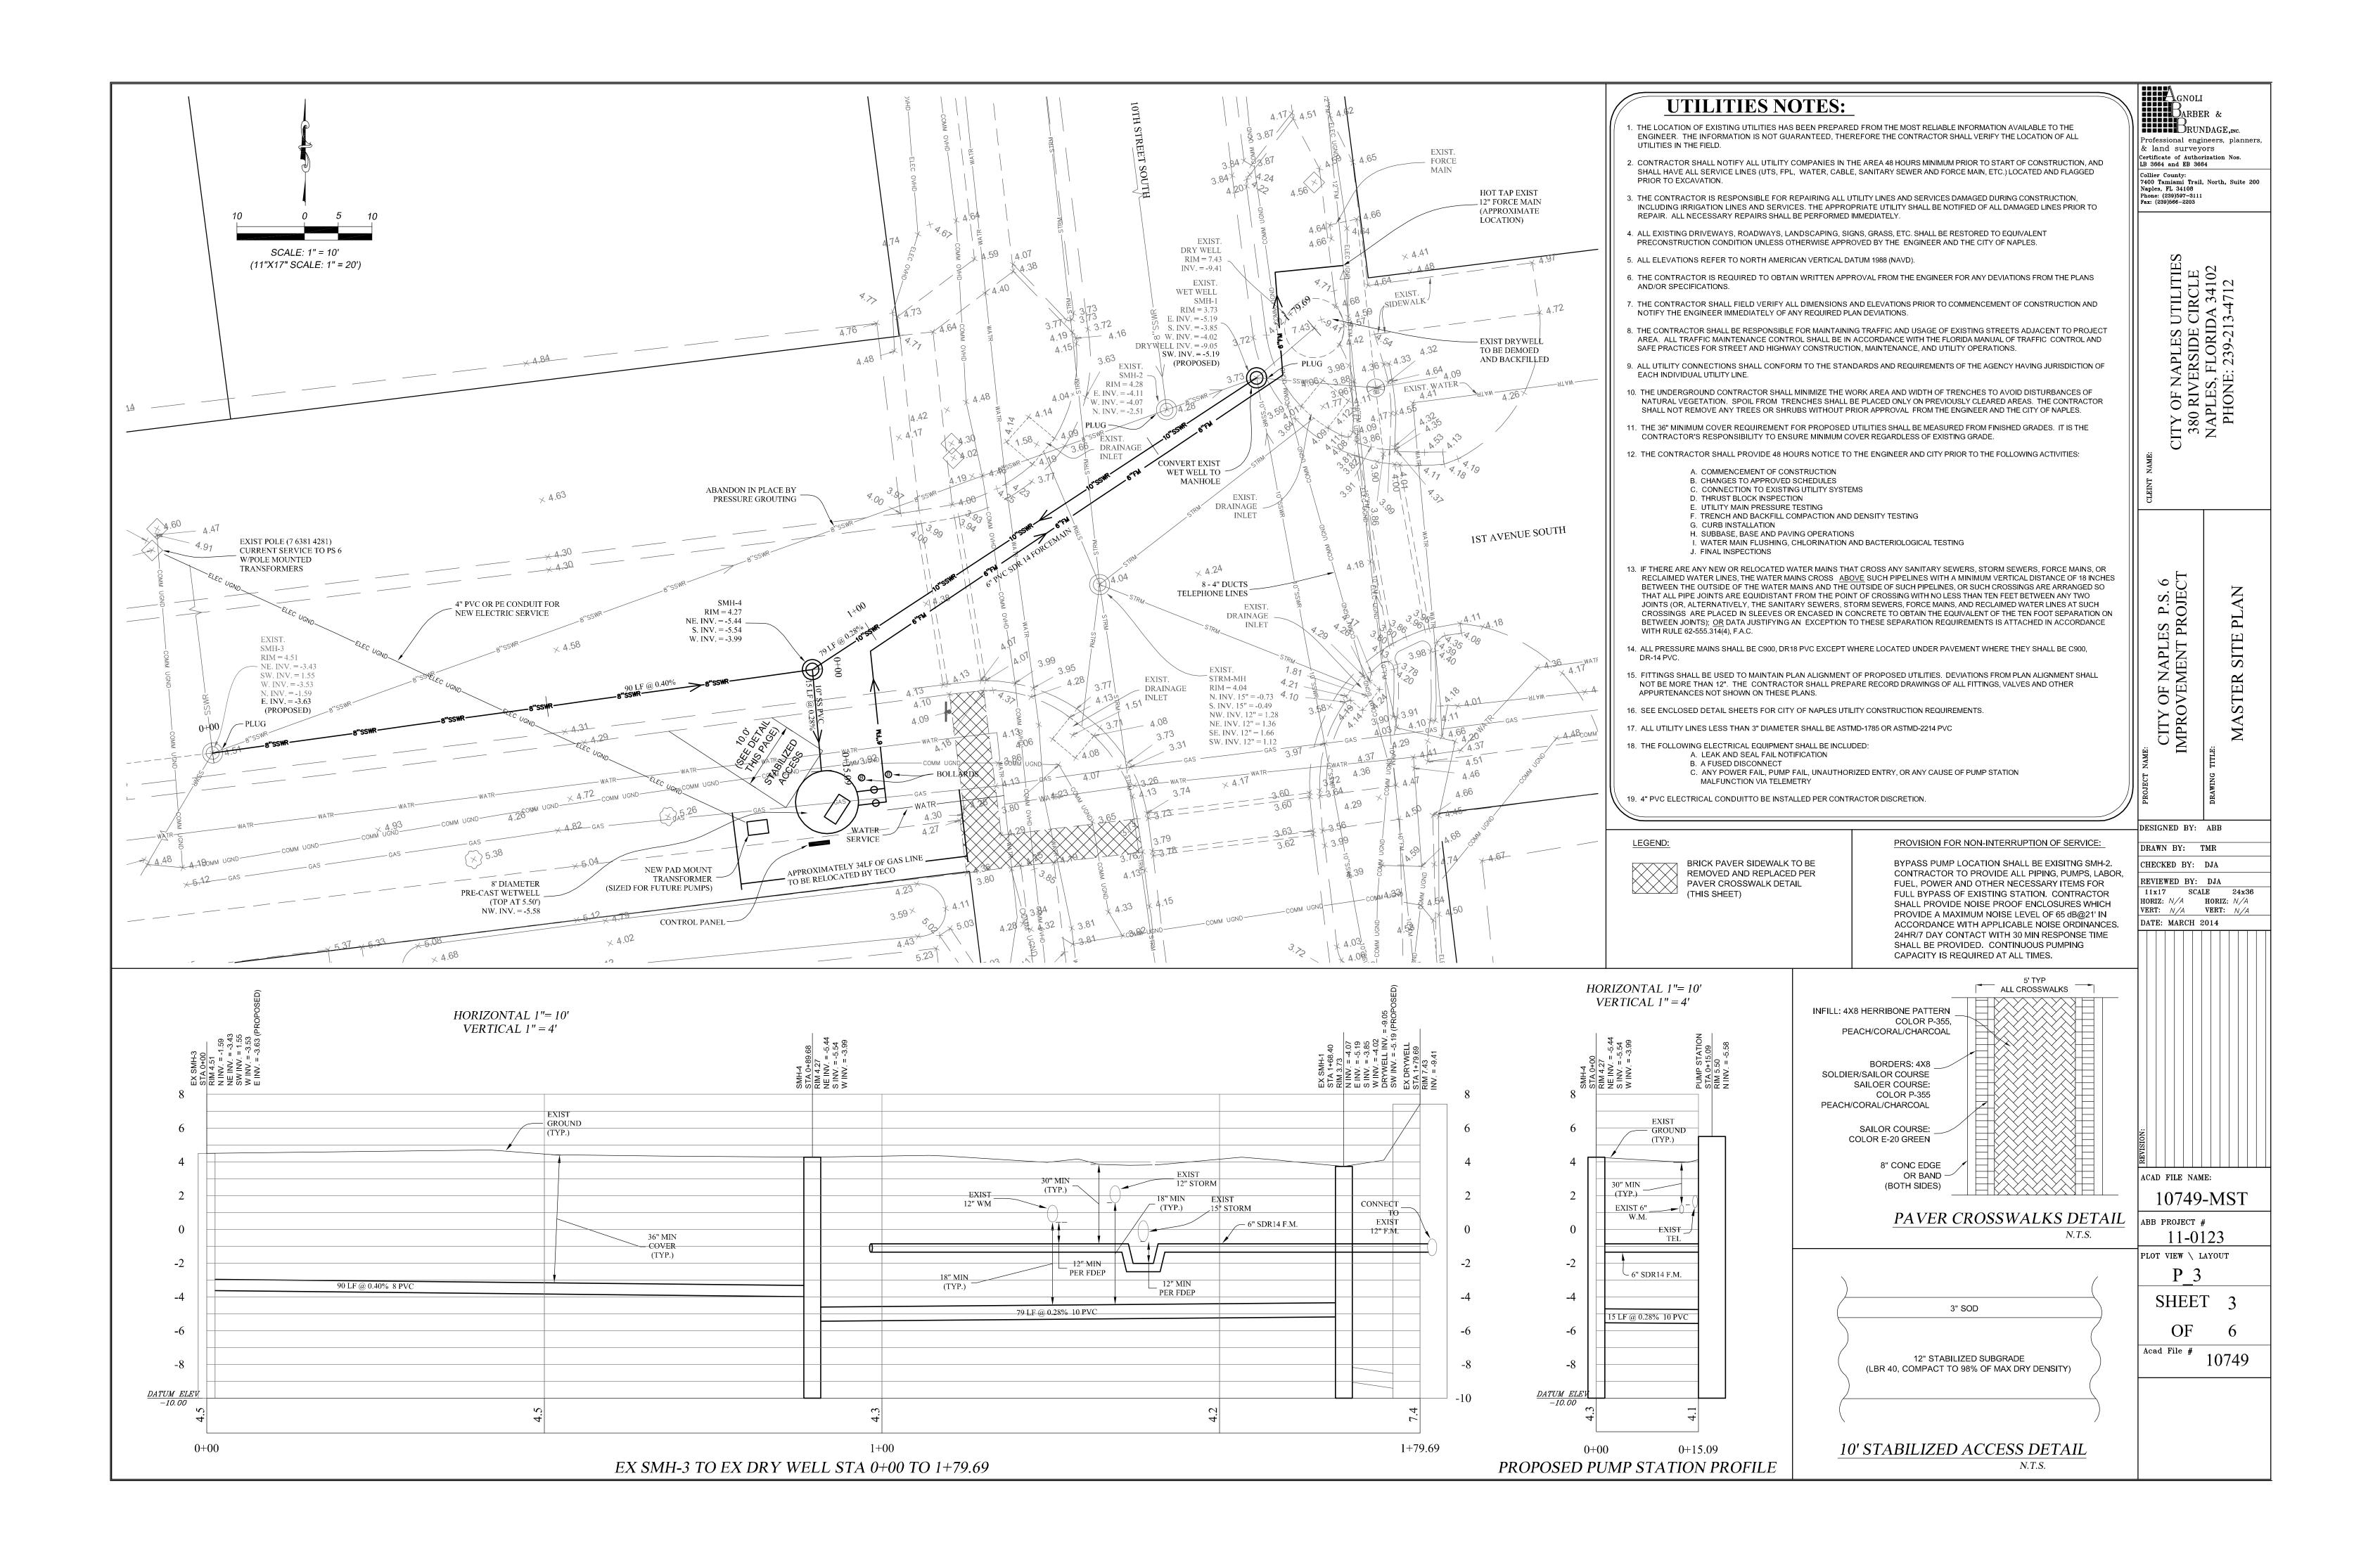

|               | LEGENE     | )               |   |                         |
|---------------|------------|-----------------|---|-------------------------|
| <br>ELEC OVHD | -ELEC OVHD |                 | = | ELECTRIC                |
| <br>ELEC UGND | -ELEC UGND |                 | = | ELECTRIC UGND           |
| <br>- WATR    |            |                 | = | WATER                   |
| <br>-SSWR     |            |                 | = | SANITARY SEWER          |
| <br>COMM OVHD | -COMM OVHD |                 | = | COMMUNICATION/CATV OVHD |
| <br>COMM UGND | -COMM UGND |                 | = | COMMUNICATION/CATV UGND |
| <br>GAS       | — GAS —    |                 | = | GAS                     |
|               |            | $\bigcirc$      | = | FOUND 5/8" IRON ROD/CAP |
|               |            |                 | = | FOUND CONCRETE MONUMENT |
|               |            |                 | = | MISCELLANEOUS SIGNS     |
|               |            |                 | = | LIGHT POLE              |
|               |            | $\bowtie$       | = | WATER VALVE             |
|               |            | $\diamond$      | = | WOOD POWER POLE         |
|               |            | $\blacklozenge$ | = | CONCRETE POWER POLE     |
|               |            | $\bigcirc$      | = | BACKFLOW PREVENTOR      |
|               |            | $(\cdot)$       | = | OAK TREE                |
|               |            | ()              | = | SEWER MANHOLE           |
|               |            | SS              | = | SEWER VALVE             |
|               |            |                 |   |                         |